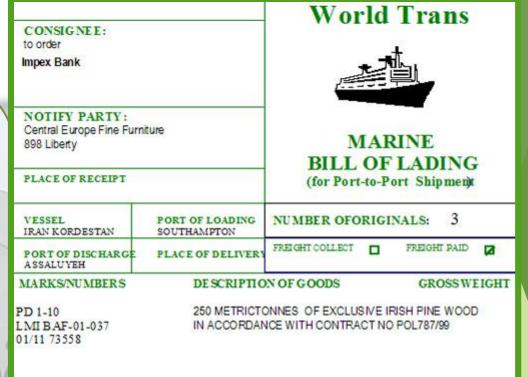

Sample of Bill of Lading

43Ppartial shipment:

PERMITTED

:43Ttranshipment :

**NOT PERMITTED** 

:44A on board/disp/taking charge:

**SOUTHAMPTON PORT** 

:44B for transportation to :

**ASSALUYEH PORT IRAN** 

:45Adescr goods and/or services :

250 METRIC TONNES OF EXCLUSIVE PINE WOOD DRIED FUMAGATED CIF ASSALUYEH PORT IRAN (INCOTERMS 2000)

IN ACCORDANCE WITH CONTRACT NO POL787/99

**Shipped** by the Carrier from the shipper in apparent good order (unless otherwis noted herein). One original Bill of Lading must be surrendered to the Carrier at the Port Discharge or at a location acceptable to the Carrier.

Subject to the terms and conditions of carriage as set out on the face and reverse of this document. Goods as declared by shipper. Carrier does not warrant as to the quantity, quality or validity of goods carried subject to the bill of lading.

Oliver Ryan

WORLDTRANS, AS CARRIER DATE: 5 APRIL 2006