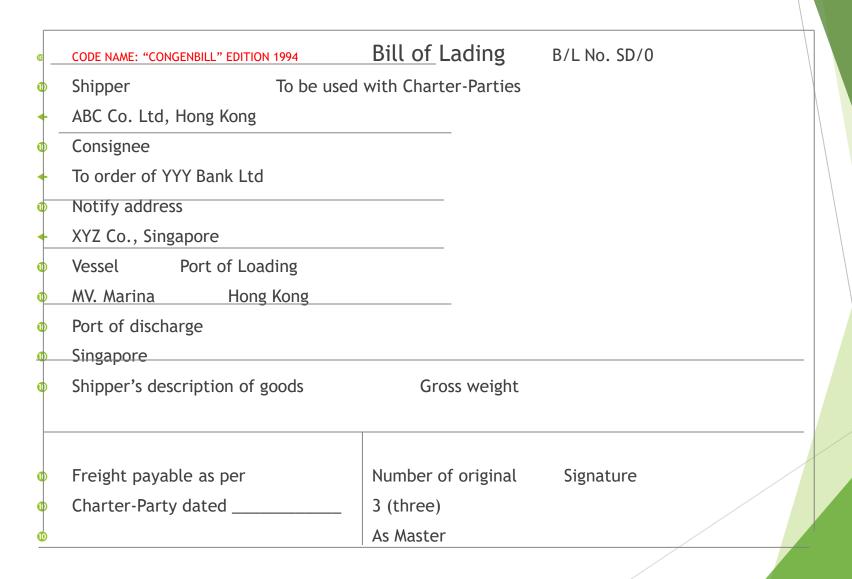

- Warehouse Receipt
  - A document of title issued by a warehouse covering the storage of goods in a terminal or field warehouse. The holder has title to the goods in storage.
- Charter Party Bill of lading (Cogenbill)
  - ▶ A document subject to the terms and conditions of a charter party (contract between the ship-owner and charterer)