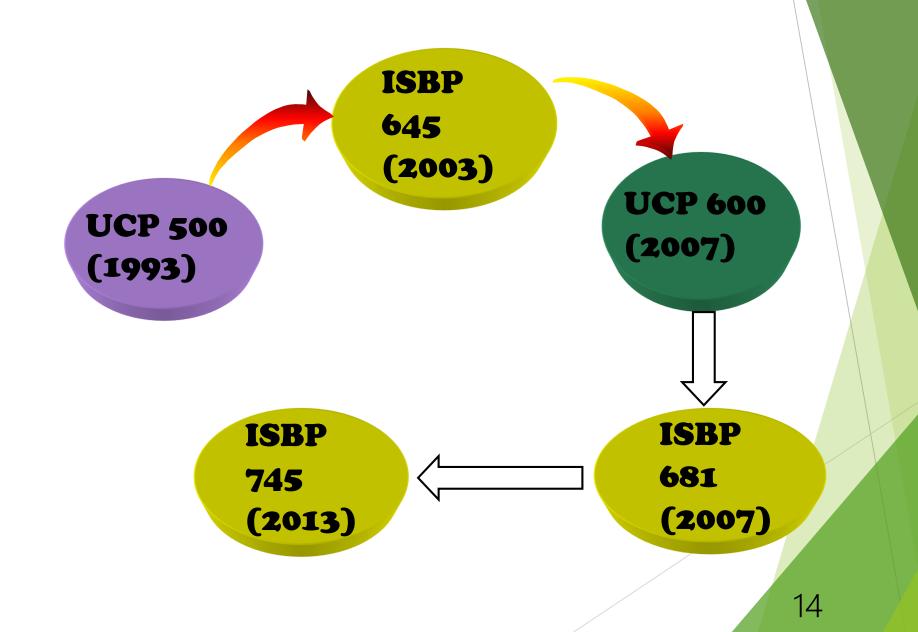

A receipt issued by courier company evidenced the receipt of the goods for dispatch

Final text of UCP 600 was unanimously approved on October 25, 2006 at the ICC Banking Committee meeting in Paris, France

■ UCP 600 will become effective on July 1, 2007.

#### What is UCP 600?

- The Uniform Customs and Practice for Documentary Credits, 2007 Revision, ICC Publication No. 600
- Rules apply to LC that is issued subject thereto
- Binding on all parties to the LC unless expressly modified or excluded by the LC