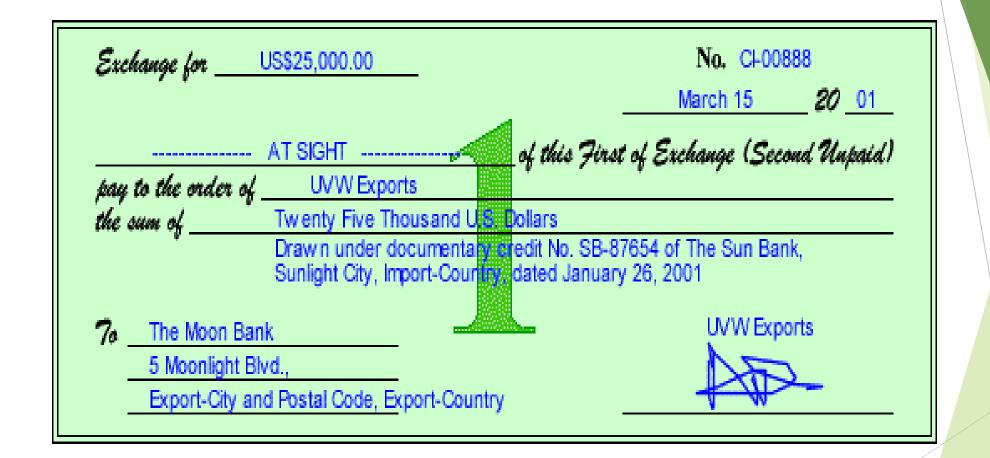

#### SAMPLE OF BILL OF EXCHANGE / DRAFT

# Checklist for Draft (1)

- ▶ Bears correct L/C reference with current date
- ► The name of the Drawer corresponds with the Beneficiary
- When the beneficiary has changed its name, a draft may be drawn in the name of new entity showing "formerly know as " or words of similar effect
- It is drawn on the correct Drawee (issuing bank)
- Amount in figures and words correspond. If they are in conflict, the amount in words to be examined.
- ► The tenor is same as required by L/C
- The words "from" or "after" commences the day following the date of document.

# Checklist of Draft (2)

- ► The amount does not exceed the L/C amount
- The value of the draft and invoice corresponds
- If any alternation is noted in the document, it is properly authenticated
- Must be endorsed, if necessary.
- When a credit indicates the drawee of a draft is their SWIFT address, the draft may show the drawee with the same details or full name
- ▶ If a draft is drawn at a tenor other than sight, or other than a certain period after sight, it must be possible to establish the maturity date from the data in the draft itself (e.g. 180 days after B/L, the B/L date must be shown on draft)

# Checklist of Draft (3)

- When a credit is available by negotiation with a nominated bank or any bank, the draft is to be drawn on a bank other than the nominated bank
- When a credit is available by acceptance with any bank, the draft is to be drawn on the bank agrees to accept the draft.
- Calculation of the maturity date (60 days from or after B/L date):
- 1) For unloading and reloading from one vessel to another, the draft should reflect 60 days after the earliest on board date
- 2) Shipment of goods on the same vessel form more than one port within permitted range of ports, the draft should reflect 60 days after the latest on board date.
- 3) When more than one set of B/L is presented under one draft, the on board date of the latest B/L will be used.

# Common discrepancies of draft

- Drafts showing tenor differs from LC
- Correction is not authenticated.
- ► Not showing shipment date for time LC (XX days after shipment)
- Drafts are not endorsed
- Drafts drawn on wrong party.
- Amount differs from invoice